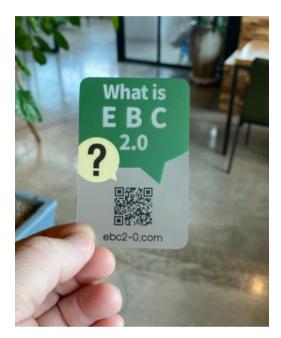

# Picture Update The Lemon Family South Korea

March-April 2020

← With not having a permeant address, we opted for a QR coded card so we can change the info online as needed.

This link will lead to a digital media section. Korea is quite high tech, and most will be able to pull this up quickly.